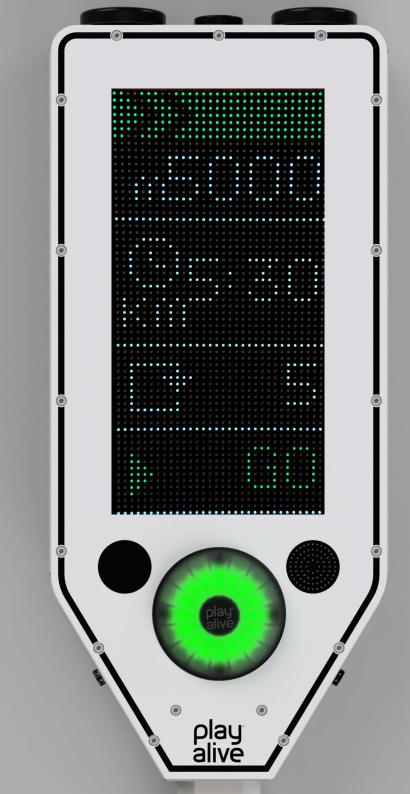

How does the Running Light work?

- Runner selects the distance, activities, and speed of the on-screen console, which is located at the start of the running route.
- An LED light strip of 4 meters then moves in the running direction and the runner must now keep up with the lights
- Up to 20 runners or 20 running groups can use the running light at the same time. Each runner will have its own colour and the individual colours can thus overtake each other
- The LED light will be able to run in, both directions if the running path has a loop.

## Running is initiated easily and intuitively at starting line

- The screen is placed at the start of the running route and the green sensor is touched for operation
- Distance is selected e.g. 1000m, 1500m, 2K, 3K, 5K and 10K
- Running speed selected (min / km)
- If interval training is desired, the number of repetitions is selected. 60 sec. pause between each repetition
- · The sensor is touched again when new running light is to be sent off
- Additional activities can be added e.g. races with fast animals or famous athletes etc.