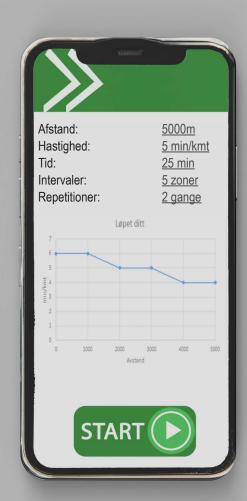

## Running is initiated easily and intuitively at starting line

- The screen is placed at the start of the running route and the green sensor is touched for operation
- Distance is selected e.g. 1000m, 1500m, 2K, 3K, 5K and 10K
- Running speed selected (min / km)
- If interval training is desired, the number of repetitions is selected. 60 sec. pause between each repetition
- · The sensor is touched again when new running light is to be sent off
- Additional activities can be added e.g. races with fast animals or famous athletes etc.

## Personal Settings

- Start-Console is linked to the cloud and can thus be controlled by an App
- Run according to your running profile with varied speed, intermissions etc.
- Run against your competitors' times or show how fast the world record is set
- New and motivating running activities are continuously developed to improve the running experience
- The app gives the customer access to usage history, change of set-up or installation of new activities