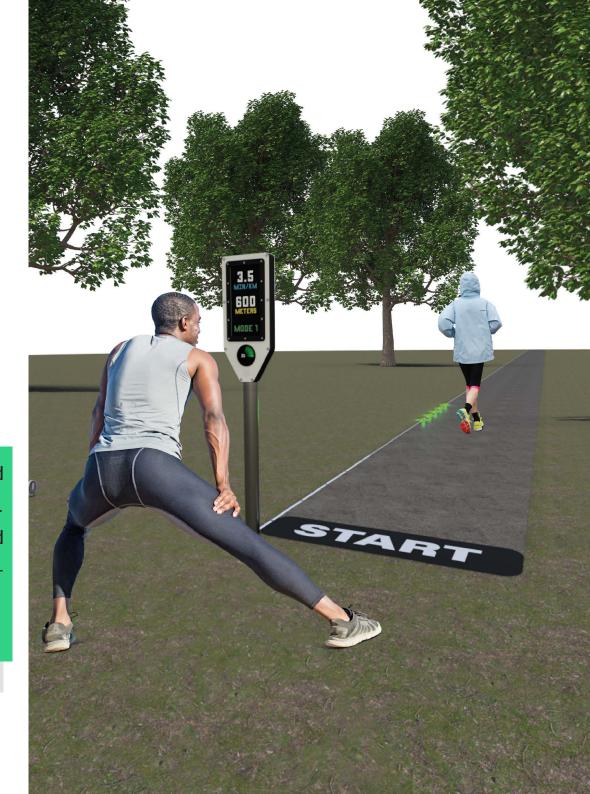

How does the Running Light work?

- Runner selects the distance, activities, and speed of the on-screen console, which is located at the start of the running route.
- An LED light strip of 4 meters then moves in the running direction and the runner must now keep up with the lights
- Up to 20 runners or 20 running groups can use the running light at the same time. Each runner will have its own colour and the individual colours can thus overtake each other
- The LED light will be able to run in, both directions if the running path has a loop.

## Running is initiated easily and intuitively at starting line

- The screen is placed at the start of the running route and the green sensor is touched for operation
- Distance is selected e.g. 1000m, 1500m, 2K, 3K, 5K and 10K
- Running speed selected (min / km)
- If interval training is desired, the number of repetitions is selected. 60 sec. pause between each repetition
- · The sensor is touched again when new running light is to be sent off
- Additional activities can be added e.g. races with fast animals or famous athletes etc.