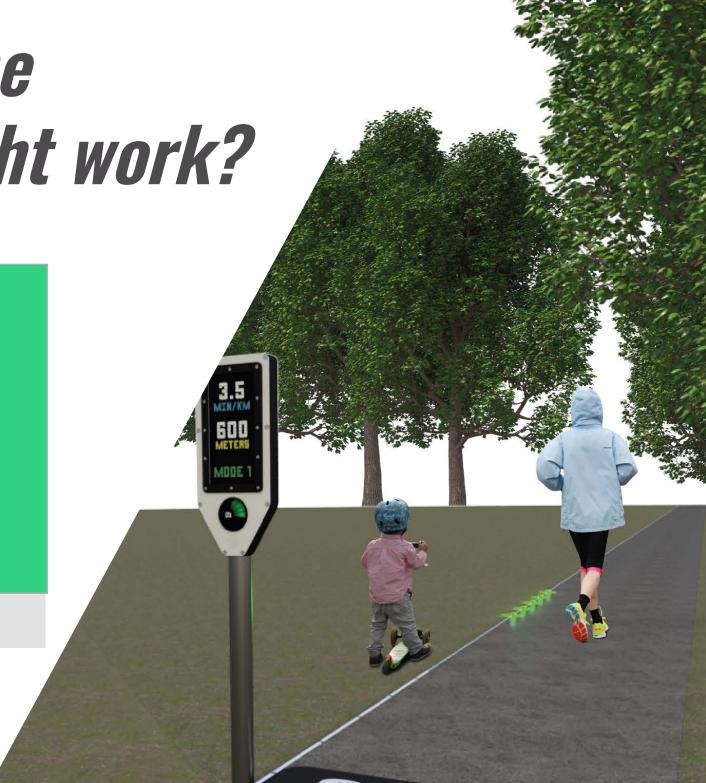

How does the Running Light work?

- Runner selects the distance, activities, and speed of the on-screen console, which is located at the start of the running route.
- An LED light strip of 4 meters then moves in the running direction and the runner must now keep up with the lights
- Up to 20 runners or 20 running groups can use the running light at the same time. Each runner will have its own colour and the individual colours can thus overtake each other
- The LED light will be able to run in, both directions if the running path has a loop.