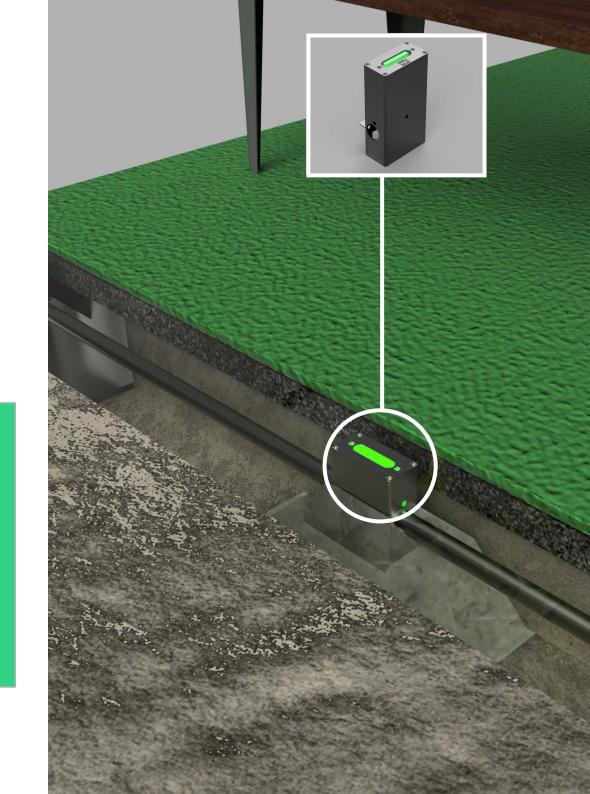

## The physical installation

- The LED light is integrated into a housing made of stainless steel. Each house is connected by flex pipes and cables laid in the ground
- The LED light units will then be placed at a distance of 1-2 meters on the selected running route
- The light unit is based on PlayAlive's electronic platform and thus used in the outdoor space for the last 10 years at home and abroad
- The running light is operated from a screen console at startup or by the app
- The running can be implemented for distances up to 5km.